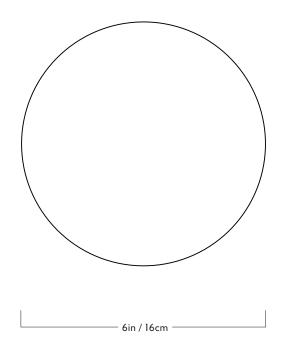

## **Fixed Sconce**

 $\frac{\text{Series}}{\text{Eclipse}}$ 

Product Fixed Scones

Fixed Sconce

 $\frac{Dimensions}{H \ 6in \ / \ 16cm \ x \ W \ 6in \ / \ 16cm \ x}$  D  $5in \ / \ 12cm$ 

Weights 2.5lb / 1.1kg