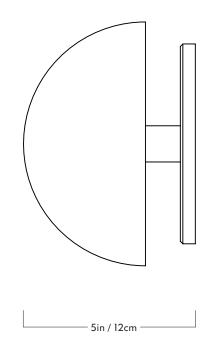

## **Fixed Sconce**

 $\frac{\text{Series}}{\text{Eclipse}}$ 

Product Fixed Scones

Fixed Sconce

 $\frac{Dimensions}{H \ 6in \ / \ 16cm \ x \ W \ 6in \ / \ 16cm \ x}$  D  $5in \ / \ 12cm$ 

Weights 2.5lb / 1.1kg